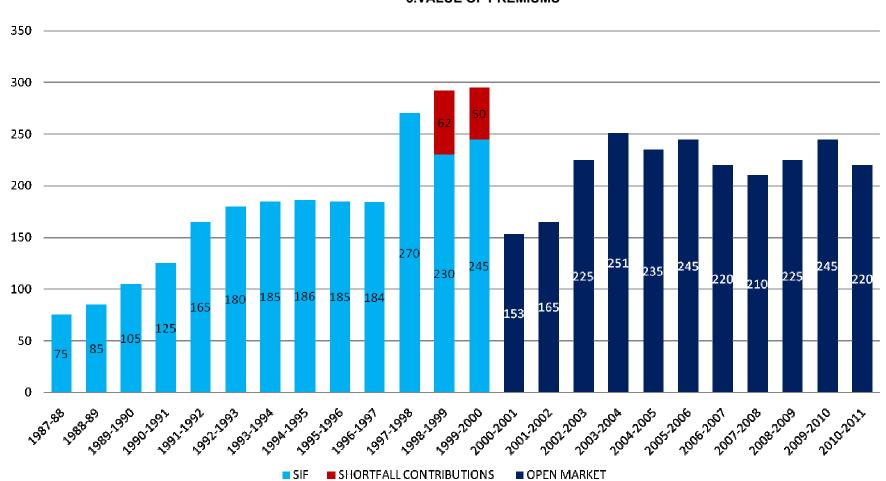

# Solicitors – A Market Perspective

# **Mark Casady**

PIF Conference - 5th July 2011





### 2.NUMBER OF INSURERS ENTERING AND EXITING THE MARKET



**1.NUMBER OF INSURERS OVER TIME** 



**European Operations** 





#### **3.VALUE OF PREMIUMS**

**European Operations** 





#### 4.PREMIUMS AS A PERCENTAGE OF GROSS FEES



#### 5.CLAIMS BY SIZE OF FIRMS BY % (2007/8)

PROPORTION OF PRACTISING CERTIFICATE HOLDERS

6.TOTAL CLAIMS INCURRED BY TYPE OF WORK (2007/8)







#### 7.TOTAL CLAIMS INCURRED IN PROPERTY



## 8.ARP V NET MARKET PREMIUM BY Q.I'S





### 9.ARP – CLAIMS V FIRMS









© QBE European Operations 2009

The reproduction or transmission of all or part of this document, whether by photocopying or storing in any medium by electronic means or otherwise, without the written permission of the owner, is prohibited. The commission of any unauthorised act in relation to this document may result in civil or criminal actions.