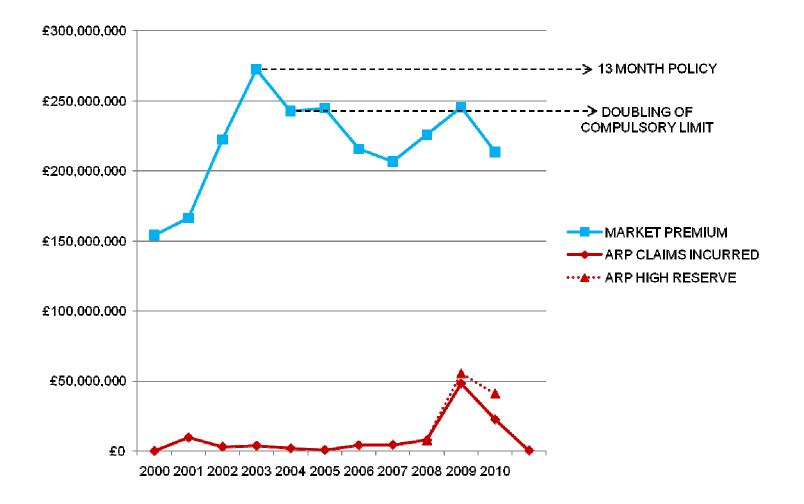

# Solicitors – A Market Perspective

# **Mark Casady**

PIF Conference - 5th July 2011





### 2.NUMBER OF INSURERS ENTERING AND EXITING THE MARKET



**1.NUMBER OF INSURERS OVER TIME** 



**European Operations** 





#### **3.VALUE OF PREMIUMS**

**European Operations** 





#### 4.PREMIUMS AS A PERCENTAGE OF GROSS FEES



#### 5.CLAIMS BY SIZE OF FIRMS BY % (2007/8)

PROPORTION OF PRACTISING CERTIFICATE HOLDERS

6.TOTAL CLAIMS INCURRED BY TYPE OF WORK (2007/8)







#### 7.TOTAL CLAIMS INCURRED IN PROPERTY



## 8.ARP V NET MARKET PREMIUM BY Q.I'S





### 9.ARP – CLAIMS V FIRMS









© QBE European Operations 2009

The reproduction or transmission of all or part of this document, whether by photocopying or storing in any medium by electronic means or otherwise, without the written permission of the owner, is prohibited. The commission of any unauthorised act in relation to this document may result in civil or criminal actions.