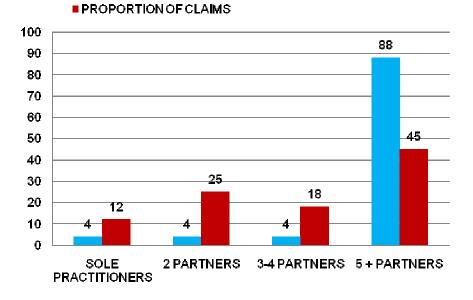

#### 5.CLAIMS BY SIZE OF FIRMS BY % (2007/8)

PROPORTION OF PRACTISING CERTIFICATE HOLDERS

6.TOTAL CLAIMS INCURRED BY TYPE OF WORK (2007/8)