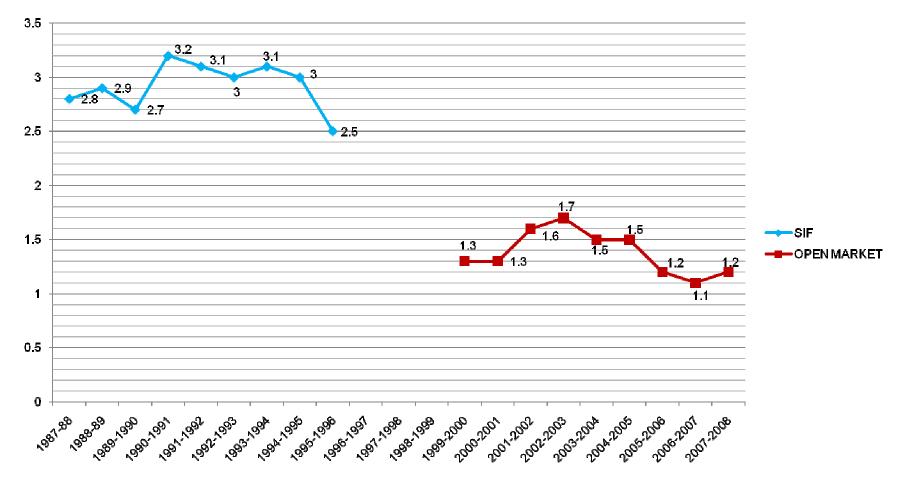

# Solicitors – A Market Perspective

# **Mark Casady**

PIF Conference - 5th July 2011





### 2.NUMBER OF INSURERS ENTERING AND EXITING THE MARKET



**1.NUMBER OF INSURERS OVER TIME** 



**European Operations** 





#### **3.VALUE OF PREMIUMS**

**European Operations** 





#### 4.PREMIUMS AS A PERCENTAGE OF GROSS FEES



#### 5.CLAIMS BY SIZE OF FIRMS BY % (2007/8)

PROPORTION OF PRACTISING CERTIFICATE HOLDERS

6.TOTAL CLAIMS INCURRED BY TYPE OF WORK (2007/8)







#### 7.TOTAL CLAIMS INCURRED IN PROPERTY



## 8.ARP V NET MARKET PREMIUM BY Q.I'S





### 9.ARP – CLAIMS V FIRMS









© QBE European Operations 2009

The reproduction or transmission of all or part of this document, whether by photocopying or storing in any medium by electronic means or otherwise, without the written permission of the owner, is prohibited. The commission of any unauthorised act in relation to this document may result in civil or criminal actions.