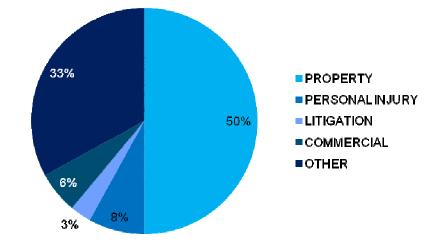

#### 5.CLAIMS BY SIZE OF FIRMS BY % (2007/8)

PROPORTION OF PRACTISING CERTIFICATE HOLDERS

6.TOTAL CLAIMS INCURRED BY TYPE OF WORK (2007/8)