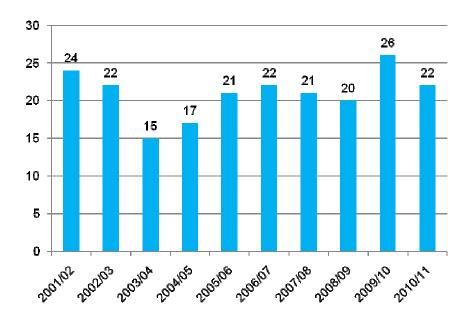

### 2.NUMBER OF INSURERS ENTERING AND EXITING THE MARKET

**1.NUMBER OF INSURERS OVER TIME** 

**European Operations** 