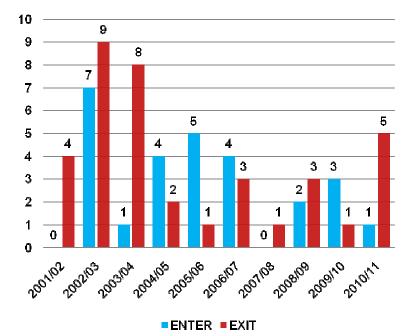

### 2.NUMBER OF INSURERS ENTERING AND EXITING THE MARKET

**1.NUMBER OF INSURERS OVER TIME** 

**European Operations** 