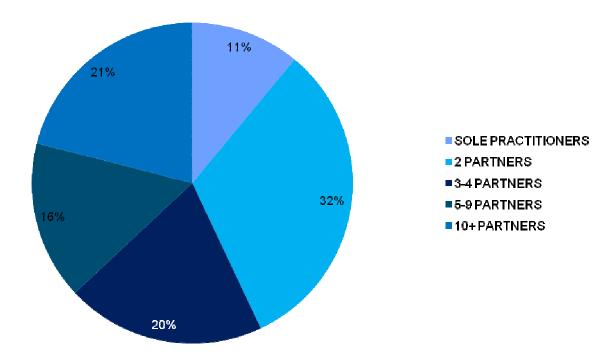

#### 5.CLAIMS BY SIZE OF FIRMS BY % (2007/8)

PROPORTION OF PRACTISING CERTIFICATE HOLDERS

6.TOTAL CLAIMS INCURRED BY TYPE OF WORK (2007/8)